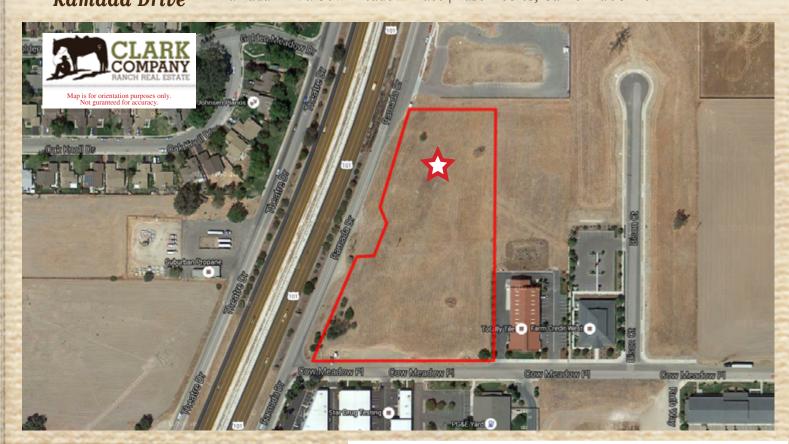

With clear visibility from north and southbound lanes of Highway 101, this vacant, 5±-acre parcel fronts Ramada Drive. Situated on the corner of Ramada Drive and Cow Meadow Place, this parcel is zoned both Commercial Service and Commercial Retail. Included are one irrigation well and five water units from Templeton Community Services District, plus telephone and electricity are available on site.

## The Facts

- 5±-acres
- Dual Zoning: Commercial Retail and Commercial Service
- North and southbound Highway 101 visibility
- Located on Corner of Ramada Drive and Cow Meadow Place with frontage on both roads.
- One irrigation well and five water units from TCSD inluded with sale.
- Telephone and Electricity on site
- APN: 040-153-005