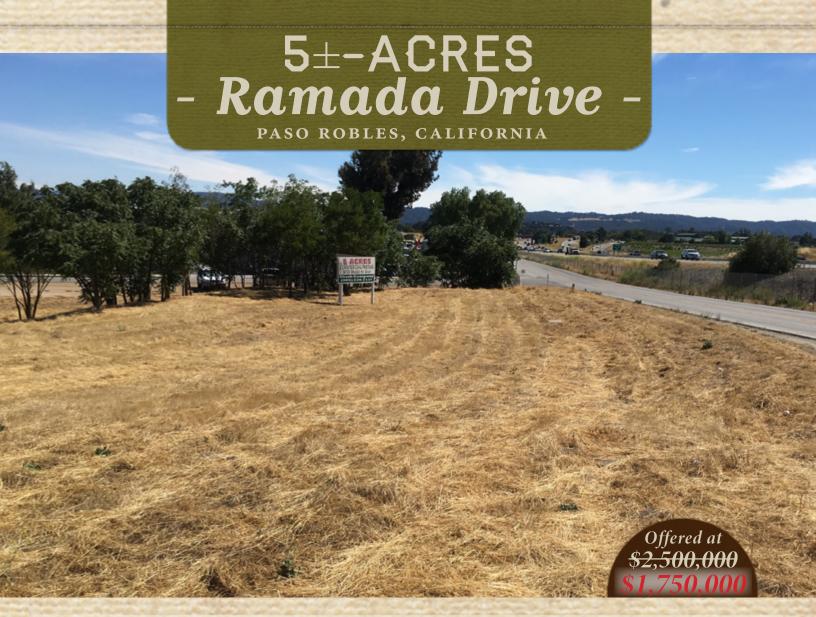

With clear visibility from north and southbound lanes of Highway 101, this vacant, 5±-acre parcel fronts Ramada Drive. Situated on the corner of Ramada Drive and Cow Meadow Place, this parcel is zoned both Commercial Service and Commercial Retail. Included are one irrigation well and five water units from Templeton Community Services District, plus telephone and electricity are available on site.

## The Facts

- 5±-acres
- Dual Zoning: Commercial Retail and Commercial Service
- North and southbound Highway 101 visibility
- Located on Corner of Ramada Drive and Cow Meadow Place with frontage on both roads.
- One irrigation well and five water units from TCSD inluded with sale.
- Telephone and Electricity on site
- APN: 040-153-005